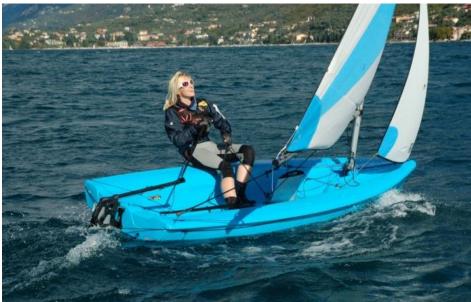

The RS Quba provides exceptional versatility as a training boat suitable for both adults and young sailors and offers rewarding performance as their skills develop. The strong construction, stable hull, simplicity and a host of useful features including rapid reefing system make this boat very popular with sailing schools and clubs.